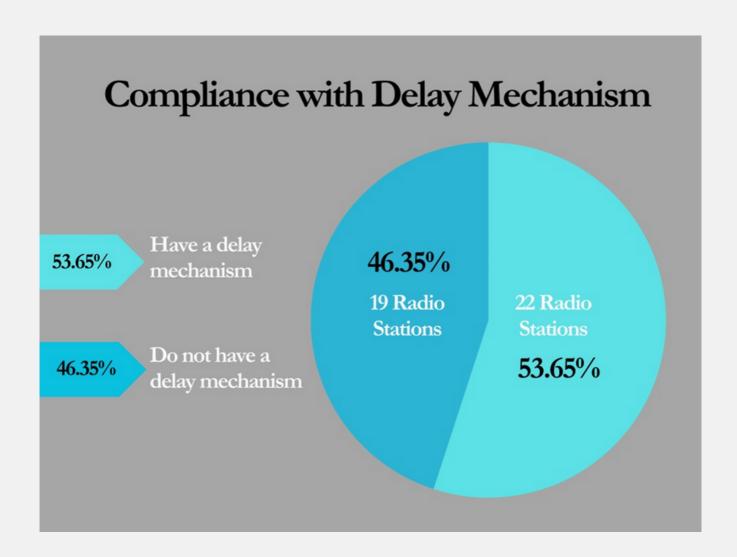

## Compliance with CAs broadcast delay/delayer mechanism requirement

A delay mechanism is a system that is used to delay the broadcast of live audio.

This is useful in preventing the broadcast of offensive or sensitive material, or allowing for time to edit the audio before it is broadcast.

In Kenya, CRS are required to have a delay mechanism in place in order to comply with CA regulations.