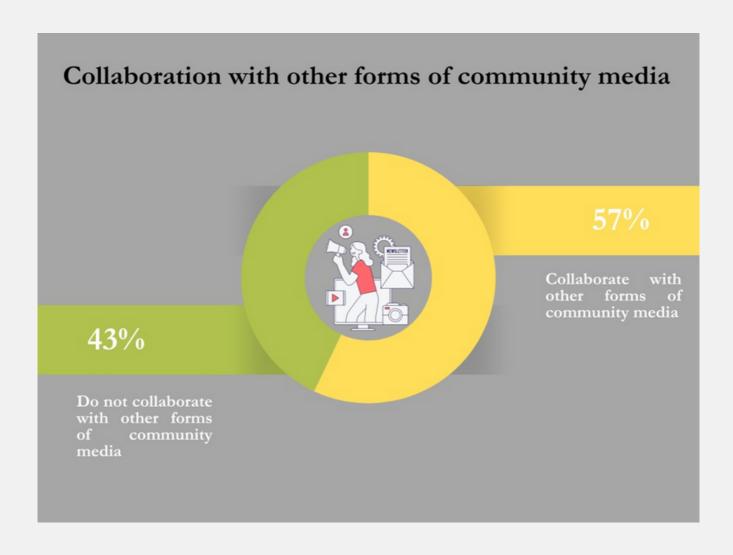

## Collaboration with other forms of community media

Examples of community media include community radio, community newsletters, theatre groups, resource centers, among other forms.

43% of the CRS sampled reported little or no collaboration with other forms of community media.

57% of the CRS collaborate with other forms of community media. Community art and theatre group were the most common form of community media in these collaborations, followed by community newsletters, and other community radio stations